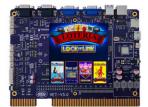

# 4in1 Skill Game Pcb Multiple Game Lock It Link Loteria For Arcade Machine

#### Lock It Link Loteria 4in1

Product Name: Lock It Link Loteria 4in1

Plug Type: US Plug

Application for Arcade Coin Insert/ Bill

Insert Game Machine Language: English/Chinese

Usage: Work Aganist Jamming System