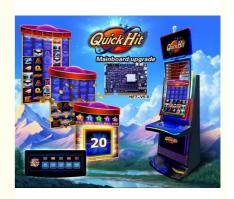

## Skill Game Board Multiple Games Quick Hit 2in1 For Arcade Machine

#### Quick Hit 2in1

Product Name: Quick Hit 2in1

Plug Type: US Plug

Application for Arcade Coin Insert/ Bill

Insert Game Machine Language: English/Chinese

Usage: Work Aganist Jamming System