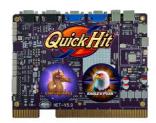

### **Product Specification**

Plug Type: US PLUG
 Voltage: 5.0V - 5.1V
 Language: English\Chinese

Name: Quick Hit 2in1 PCB Game Board

Warranty: 1 Year Touch Screen Support: Yes

• Highlight: skill game pcb board, skill pcb game board,

#### Quick Hit 2in1

Product Name: Quick Hit 2in1

Plug Type: US Plug

Application for Arcade Coin Insert/ Bill

Insert Game Machine Language: English/Chinese

Usage: Work Aganist Jamming System