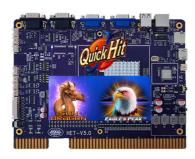

### **Product Specification**

Plug Type: US PLUG
 Voltage: 5.0V - 5.1V
 Language: English\Chinese

Name: Quick Hit 2in1 PCB Game Board

Warranty: 1 Year Touch Screen Support: Yes

• Highlight: skill game pcb board, skill pcb game board,

#### Quick Hit 2in1

Product Name: Quick Hit 2in1

Plug Type: US Plug

Application for Arcade Coin Insert/ Bill

Insert Game Machine Language: English/Chinese

Usage: Work Aganist Jamming System

## Specification

| Place of Origin | Guangdong, China               |
|-----------------|--------------------------------|
| Model Number    | QH01                           |
| Туре            | Game Board                     |
| Age             | >8Years                        |
| is_customized   | Yes                            |
| Plug Type       | US PLUG                        |
| Connector       | 10pin & 36pin                  |
| Probability     | 85-99.5%                       |
| MOQ             | 2pc                            |
| Language        | English/Chinese/Customized     |
| Warranty        | 12 months/Lifetime Maintenance |
| Service         | OEM/ODM available              |
|                 |                                |