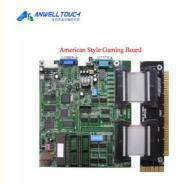

# American Style Gaming Board

#### **Product Specification**

Product Name: American Style Pearl Of The Caribbean

Linking Game Board

• Plug Type: US PLUG

• Screen Size: 17/19/21.5/23.6 Inch LCD

Color: Green
Warranty: 1 Year
Power: 110v/220v
Language: English\Spanish