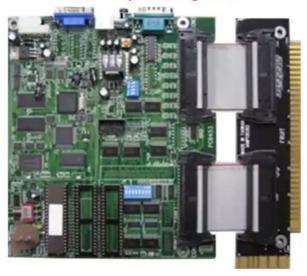

xDelivery Time: 8-15 working days

Payment Terms: TT

• Supply Ability: 500 pieces per Month



#### **Product Specification**

Product Name: American Style Pearl Of The Caribbean

Linking Game Board

• Plug Type: US PLUG

• Screen Size: 17/19/21.5/23.6 Inch LCD

Color: Green
Warranty: 1 Year
Power: 110v/220v
Language: English\Spanish

• Weight: 0.5kg

• Highlight: ars arcade circuit board,

arm arcade circuit board, arm arcade 1up pcb board



## More Images



# **Product Description**



# American Style Pearl Of The Caribbean Linking game board

Product Name: American Style Pearl Of The Caribbean Linking game board

Plug Type: US Plug

Application for Arcade Coin Insert/ Bill

Insert Game Machine Language: English

Usage: Work Aganist Jamming System





# American Style Gaming Board





### **Shenzhen Anwell Touch Technology Co., Ltd.**



+8615989592597



15989592597@163.com



anwelltouch.com

301, Building A, No. 51, Youganyuan Road, Anliang Community, Yuanshan Street, Shenzhen