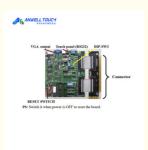

# American Style Pearl Of The Caribbean Linking ARM/ARS Arcade Circuit Board In Stock

#### **Basic Information**

Place of Origin: China

Brand Name: Anwell Touch
Model Number: ASR2
Minimum Order Quantity: 2 Pieces
Price: Negotiable

Packaging Details: Standard carton boxDelivery Time: 8-15 working days

Payment Terms: TT

• Supply Ability: 500 pieces per Month



#### **Product Specification**

Product Name: American Style Pearl Of The Caribbean

Linking Game Board

• Plug Type: US PLUG

• Screen Size: 17/19/21.5/23.6 Inch LCD

Color: Green
Warranty: 1 Year
Power: 110v/220v
Language: English\Spanish

• Weight: 0.5kg

• Highlight: ars arcade circuit board,

arm arcade circuit board, arm arcade 1up pcb board



## More Images



# **Product Description**



# American Style Pearl Of The Caribbean Linking game board

Product Name: American Style Pearl Of The Caribbean Linking game board

Plug Type: US Plug

Application for Arcade Coin Insert/ Bill

Insert Game Machine Language: English

Usage: Work Aganist Jamming System





# American Style Gaming Board





### **Shenzhen Anwell Touch Technology Co., Ltd.**



+8615989592597



15989592597@163.com



anwelltouch.com

301, Building A, No. 51, Youganyuan Road, Anliang Community, Yuanshan Street, Shenzhen