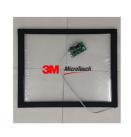

### **Touch Gaming monitor Feature:**

- Compatible with 3M/ELOs protocol
- Touch signal input : RS232 / USB
- Signal input: VGA/DVI/HD-MI
- Support embedded rack mounted /

VESA wall mounted

- AU,EU,US,UK plug available
- Application: Game machine,Interactive kiosk, Interactive digital signage,Industrial enclosure, Cabinet, In-wall devices