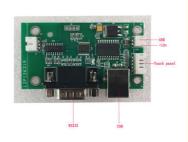

### **Touch Gaming monitor Feature:**

- Compatible with 3M/ELOs protocol
- Touch signal input : RS232 / USB
- Signal input: VGA/DVI/HD-MI
- Support embedded rack mounted /

VESA wall mounted

- AU,EU,US,UK plug available
- Application: Game machine,Interactive kiosk, Interactive digital signage,Industrial enclosure, Cabinet, In-wall devices