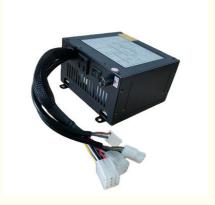

# Power Supply For POT O Gold Fox 340s, T340 POG WMS 550 Life Of Luxury Game Machine

#### **Product Specification**

Type: Coin Pusher
Series: For Gaming
Color: Black,silver
Plug Type: US PLUG

Highlight: POT O Gold Power Supply,
 Game Machine Power Supply,

Fox 340s Power Supply