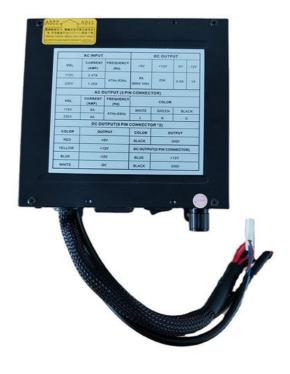

# Power Supply For POT O Gold Fox 340s, T340 POG WMS 550 Life Of Luxury Game Machine

#### **Product Specification**

Type: Coin Pusher
Series: For Gaming
Color: Black,silver
Plug Type: US PLUG

Highlight: POT O Gold Power Supply,
 Game Machine Power Supply,

Fox 340s Power Supply

## Specification

| Product Name  | POG Game Use Power Supply |
|---------------|---------------------------|
| Language      | English                   |
| Delivery Time | 2-3 working days          |
| MOQ           | 1PCS                      |
| Warranty      | 12 Months                 |