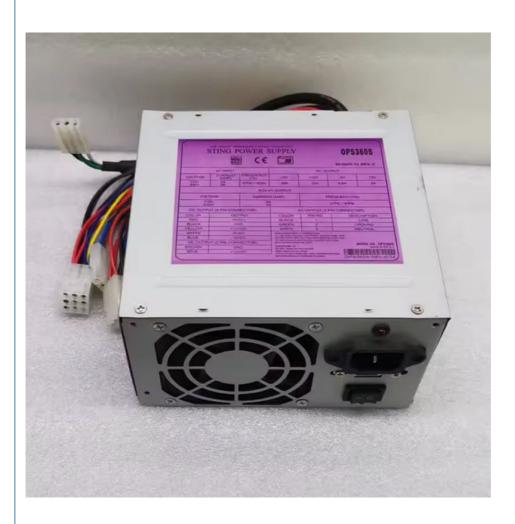

# Power Supply For POT O Gold Fox 340s, T340 POG WMS 550 Life Of Luxury Game Machine

#### **Product Specification**

Type: Coin Pusher
Series: For Gaming
Color: Black,silver
Plug Type: US PLUG

Highlight: POT O Gold Power Supply,
 Game Machine Power Supply,

Fox 340s Power Supply

## Specification

| Product Name  | POG Game Use Power Supply |
|---------------|---------------------------|
| Language      | English                   |
| Delivery Time | 2-3 working days          |
| MOQ           | 1PCS                      |
| Warranty      | 12 Months                 |