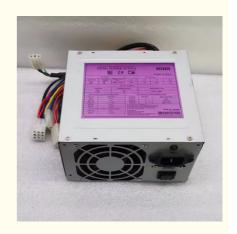

# Power Supply For POT O Gold Fox 340s, T340 POG WMS 550 Life Of Luxury Game Machine

## Specification

| Product Name  | POG Game Use Power Supply |
|---------------|---------------------------|
| Language      | English                   |
| Delivery Time | 2-3 working days          |
| MOQ           | 1PCS                      |
| Warranty      | 12 Months                 |