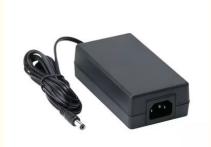

#### **Product Specification**

• Type: Power Supply Adapter

• Series: For LAPTOP

Output Type: DC
Connection: Plug In
Output: DC12V 4A

• Input: AC 100-240v 50-60hz

• Highlight: power supply adapter plug in, 12v accessories,

12v power supply adapter