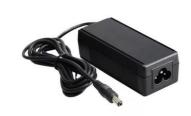

#### **Product Specification**

• Type: Power Supply Adapter

• Series: For LAPTOP

Output Type: DC
Connection: Plug In
Output: DC12V 4A

• Input: AC 100-240v 50-60hz

• Highlight: power supply adapter plug in, 12v accessories,

12v power supply adapter