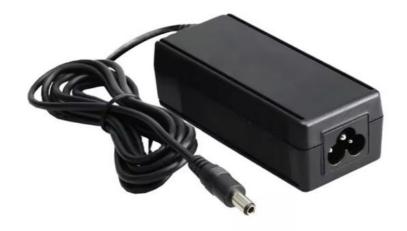

# 12V 24V 1A 2A 3A 4A 7A 10A Power Supply Adapter Plug In For LAPTOP

#### **Product Specification**

• Type: Power Supply Adapter

• Series: For LAPTOP

Output Type: DC
Connection: Plug In
Output: DC12V 4A

• Input: AC 100-240v 50-60hz

• Highlight: power supply adapter plug in, 12v accessories,

12v power supply adapter