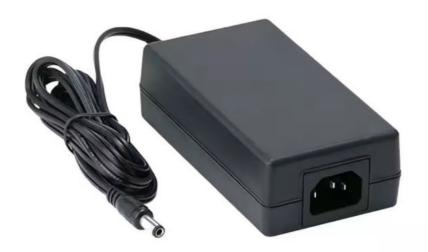

#### **Product Specification**

• Type: Power Supply Adapter

• Series: For LAPTOP

Output Type: DC
Connection: Plug In
Output: DC12V 4A

• Input: AC 100-240v 50-60hz

• Highlight: power supply adapter plug in, 12v accessories,

12v power supply adapter