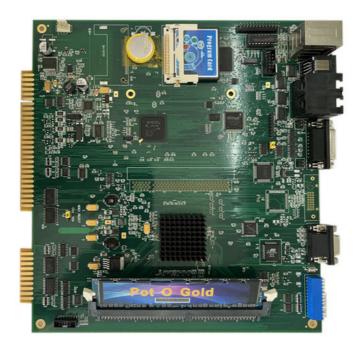

# Cheaper Pot O Gold Fast Board Of POG 510 Version PCB Game Board Arcadesd Pcb

### **Product Specification**

Product Name: Pot O Gold Fast Game Board

• Plug Type: US PLUG

• Screen Size: 17/19/21.5/23.6 Inch LCD

Color: Green
Warranty: 1 Year
Power: 110v/220v
Language: English\Spanish

#### POT O GOLD 510 Fast board

Product Name: POT O GOLD 510 fast

board

Plug Type: US Plug

Application for Arcade Coin Insert/ Bill

Insert Game Machine Language: English

Usage: Work Aganist Jamming System