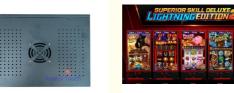

#### Lightning 4/3/2/1 Vertical Game

Product Name: Lightning 4/3/2/1 Vertical Plug Type: US Plug Application for Arcade Coin Insert/ Bill Insert Game Machine Language: English/Chinese Usage: Work Aganist Jamming System

## Specification

| Place of Origin | Guangdong, China               |
|-----------------|--------------------------------|
| Model Number    | Lightning                      |
| Туре            | Game Board                     |
| Age             | >8Years                        |
| is_customized   | Yes                            |
| Plug Type       | US PLUG                        |
| Connector       | 10pin & 36pin                  |
| Probability     | 85-99.5%                       |
| MOQ             | 2pc                            |
| Language        | English/Chinese/Customized     |
| Warranty        | 12 months/Lifetime Maintenance |
| Service         | OEM/ODM available              |