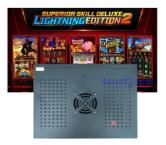

#### Lightning 4/3/2/1 Vertical Game

Product Name: Lightning 4/3/2/1 Vertical Plug Type: US Plug Application for Arcade Coin Insert/ Bill Insert Game Machine Language: English/Chinese Usage: Work Aganist Jamming System

## Specification

| Place of Origin | Guangdong, China               |
|-----------------|--------------------------------|
| Model Number    | Lightning                      |
| Туре            | Game Board                     |
| Age             | >8Years                        |
| is_customized   | Yes                            |
| Plug Type       | US PLUG                        |
| Connector       | 10pin & 36pin                  |
| Probability     | 85-99.5%                       |
| MOQ             | 2pc                            |
| Language        | English/Chinese/Customized     |
| Warranty        | 12 months/Lifetime Maintenance |
| Service         | OEM/ODM available              |