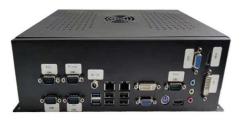

#### Lightning 4/3/2/1 Vertical Game

Product Name: Lightning 4/3/2/1 Vertical Plug Type: US Plug Application for Arcade Coin Insert/ Bill Insert Game Machine Language: English/Chinese Usage: Work Aganist Jamming System

## Specification

| Place of Origin | Guangdong, China               |
|-----------------|--------------------------------|
| Model Number    | Lightning                      |
| Туре            | Game Board                     |
| Age             | >8Years                        |
| is_customized   | Yes                            |
| Plug Type       | US PLUG                        |
| Connector       | 10pin & 36pin                  |
| Probability     | 85-99.5%                       |
| MOQ             | 2pc                            |
| Language        | English/Chinese/Customized     |
| Warranty        | 12 months/Lifetime Maintenance |
| Service         | OEM/ODM available              |