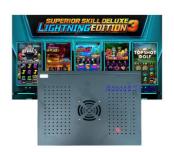

#### Lightning 4/3/2/1 Vertical Game

Product Name: Lightning 4/3/2/1 Vertical Plug Type: US Plug Application for Arcade Coin Insert/ Bill Insert Game Machine Language: English/Chinese Usage: Work Aganist Jamming System

## Specification

| Place of Origin | Guangdong, China               |
|-----------------|--------------------------------|
| Model Number    | Lightning                      |
| Туре            | Game Board                     |
| Age             | >8Years                        |
| is_customized   | Yes                            |
| Plug Type       | US PLUG                        |
| Connector       | 10pin & 36pin                  |
| Probability     | 85-99.5%                       |
| MOQ             | 2pc                            |
| Language        | English/Chinese/Customized     |
| Warranty        | 12 months/Lifetime Maintenance |
| Service         | OEM/ODM available              |