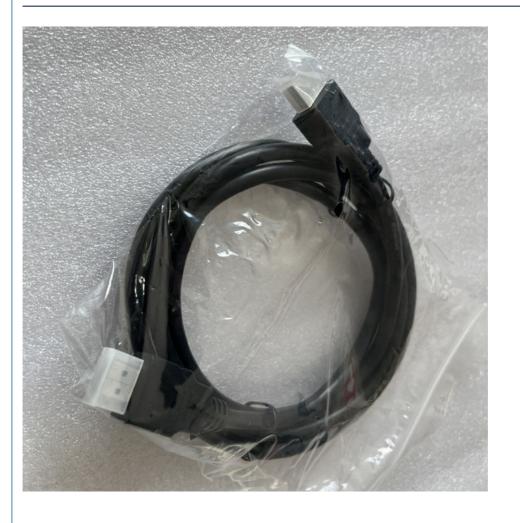

# HD Cable 1.5M For Display Gaming Machine / slot machine parts

#### **Product Specification**

- Type:
- Series:
- L:
- Product Name:
- Highlight:
- Connection For Display 1.5M HD Cable hd cable 1.5m, 1.5m slot machine parts, 5m hd cable

## Specification

| Product Name  | HD Cable High Performance For<br>Display |
|---------------|------------------------------------------|
| Delivery Time | 2-3 working days                         |
| MOQ           | 50 PCS                                   |