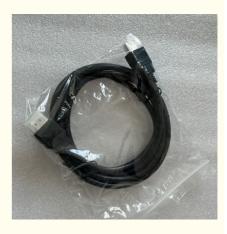

# HD Cable 1.5M For Display Gaming Machine / slot machine parts

#### **Product Specification**

- Type:
- Series:
- L:
- Product Name:
- Highlight:
- Connection For Display 1.5M HD Cable hd cable 1.5m, 1.5m slot machine parts, 5m hd cable

## Specification

| Product Name  | HD Cable High Performance For<br>Display |
|---------------|------------------------------------------|
| Delivery Time | 2-3 working days                         |
| MOQ           | 50 PCS                                   |