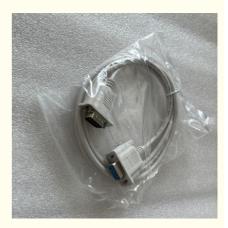

# 1.5M High Performance RS232 Cable For Touch Connection

### **Product Specification**

• Type: Connection

• Series: For Touch Connection

• L: 1.5M

Product Name: RS232 Cable For Touch Connection
 Highlight: 1.5m rs232 cable, 1.5m cable harness, 5m rs232 cable

# Specification

| Product Name  | RS232 Cable For Touch<br>Connection |
|---------------|-------------------------------------|
| Delivery Time | 2-3 working days                    |
| MOQ           | 50 PCS                              |