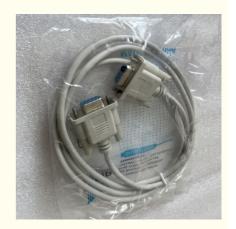

# 1.5M High Performance RS232 Cable For Touch Connection

### **Product Specification**

• Type: Connection

• Series: For Touch Connection

• L: 1.5M

Product Name: RS232 Cable For Touch Connection
 Highlight: 1.5m rs232 cable, 1.5m cable harness, 5m rs232 cable

# Specification

| Product Name  | RS232 Cable For Touch<br>Connection |
|---------------|-------------------------------------|
| Delivery Time | 2-3 working days                    |
| MOQ           | 50 PCS                              |