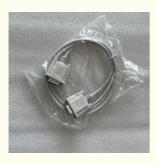

# 1.5M High Performance RS232 Cable For Touch Connection

### **Product Specification**

• Type: Connection

• Series: For Touch Connection

• L: 1.5M

Product Name: RS232 Cable For Touch Connection
 Highlight: 1.5m rs232 cable, 1.5m cable harness, 5m rs232 cable

# Specification

| Product Name  | RS232 Cable For Touch<br>Connection |
|---------------|-------------------------------------|
| Delivery Time | 2-3 working days                    |
| MOQ           | 50 PCS                              |