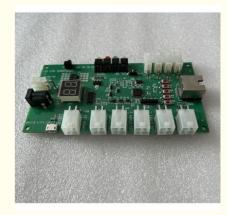

# Green Gaming Led Lights Custom Controller Pcb Board High Performance

#### **Product Specification**

- Type:
- Series:Color:
- Gaming For Gaming Led Light Control
- Green

China

ΤT

Anwell Touch

8-15 working days

500 pieces per Month

- Gaming Led Lights Control Board
- Highlight:

• Product Name:

led lights custom controller pcb, green controller pcb board, green custom controller pcb

### Specification

| Product Name  | Gaming Led Lights Control Board |
|---------------|---------------------------------|
| Delivery Time | 2-3 working days                |
| MOQ           | 10 PCS                          |