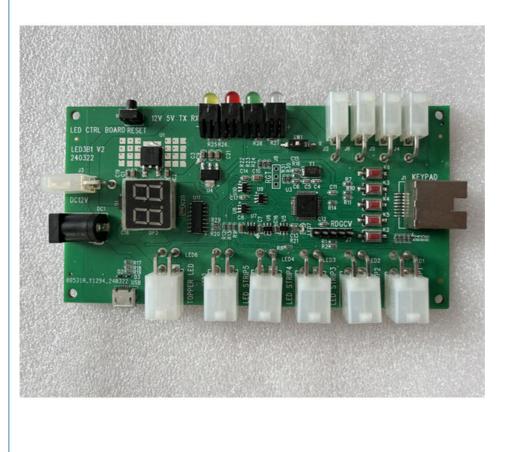

# Green Gaming Led Lights Custom Controller Pcb Board High Performance

#### **Product Specification**

- Type:
- Series:Color:
- Gaming For Gaming Led Light Control
- Green

China

ΤT

Anwell Touch

8-15 working days

500 pieces per Month

- Gaming Led Lights Control Board
- Highlight:

• Product Name:

led lights custom controller pcb, green controller pcb board, green custom controller pcb

### Specification

| Product Name  | Gaming Led Lights Control Board |
|---------------|---------------------------------|
| Delivery Time | 2-3 working days                |
| MOQ           | 10 PCS                          |