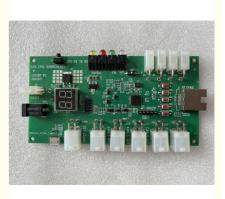

# Green Gaming Led Lights Custom Controller Pcb Board High Performance

#### **Product Specification**

- Type:
- Series:Color:
- Gaming For Gaming Led Light Control
- Green

China

ΤT

Anwell Touch

8-15 working days

500 pieces per Month

- Gaming Led Lights Control Board
- Highlight:

• Product Name:

led lights custom controller pcb, green controller pcb board, green custom controller pcb

### Specification

| Product Name  | Gaming Led Lights Control Board |
|---------------|---------------------------------|
| Delivery Time | 2-3 working days                |
| MOQ           | 10 PCS                          |