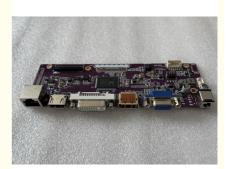

# Anwell High Performance Newest Touch Screen Driver Board Purple For Gaming

#### **Basic Information**

Place of Origin: China

Brand Name: Anwell Touch

Model Number: AW

Minimum Order Quantity: 50 PiecesPrice: Negotiable

Packaging Details: Standard carton boxDelivery Time: 8-15 working days

• Payment Terms: TT

• Supply Ability: 50000 pieces per Month



#### **Product Specification**

• Type: Connection

• Series: For Touch Monitor

• Color: Purple

Product Name: Driver Board Purple For Gaming

 Highlight: touch screen driver board purple, purple touch screen controller board,

gaming touch screen driver board



## More Images



### **Product Description**

# Product descriptions from the supplier

## Specification

| Product Name  | Anwell High Performance Newest Driver Board Purple For Gaming |
|---------------|---------------------------------------------------------------|
| Delivery Time | 2-3 working days                                              |
| MOQ           | 50 PCS                                                        |





Shenzhen Anwell Touch Technology Co., Ltd.



+8615989592597



15989592597@163.com



anwelltouch.com

301, Building A, No. 51, Youganyuan Road, Anliang Community, Yuanshan Street, Shenzhen