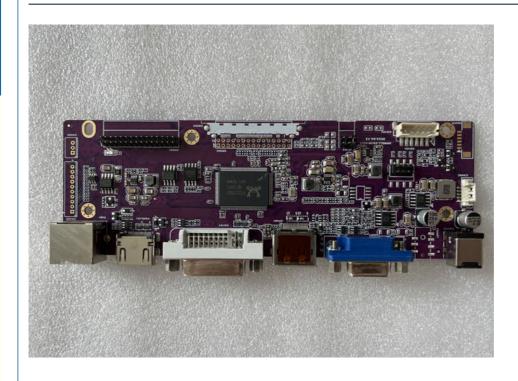

Delivery Time: 8-15 working days

• Payment Terms: TT

• Supply Ability: 50000 pieces per Month



#### **Product Specification**

• Type: Connection

• Series: For Touch Monitor

• Color: Purple

Product Name: Driver Board Purple For Gaming

 Highlight: touch screen driver board purple, purple touch screen controller board,

gaming touch screen driver board



## More Images



### **Product Description**

# Product descriptions from the supplier

## Specification

| Product Name  | Anwell High Performance Newest Driver Board Purple For Gaming |
|---------------|---------------------------------------------------------------|
| Delivery Time | 2-3 working days                                              |
| MOQ           | 50 PCS                                                        |





Shenzhen Anwell Touch Technology Co., Ltd.



+8615989592597



15989592597@163.com



anwelltouch.com

301, Building A, No. 51, Youganyuan Road, Anliang Community, Yuanshan Street, Shenzhen