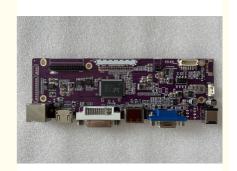

# Anwell High Performance Newest Touch Screen Driver Board Purple For Gaming

#### **Product Specification**

• Type: Connection

• Series: For Touch Monitor

• Color: Purple

Product Name: Driver Board Purple For Gaming

 Highlight: touch screen driver board purple, purple touch screen controller board,