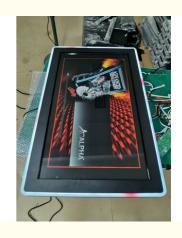

# High Resolution 32 Multi Touch Infrared Gaming 4k Monitor With Side And Edge LED Bezel

Not only is this monitor great for gaming, but it also features Side+Edge LED Bezel that adds a touch of style to your setup. The LED lights provide gaming ambient light that illuminates your gaming area, creating a more immersive gaming atmosphere. With the Side+Edge LED Bezel, you can play your favorite games in style and comfort.

#### **Features:**

Product Name: Gaming 4k Infrared Touch Screen Side+Edge LED Bezel

Response Time: 5ms

Side+Edge Led Bezel: Yes

Aspect Ratio: 16:9

Touch Technology: Infrared

Screen Size: 32 Inches

This product is an Infrared Touch Monitor with a 5ms response time. It features a Side+Edge LED Bezel and has an aspect ratio of 16:9. The screen size is 32 inches, making it a great Game Touch Screen for gamers of all levels.