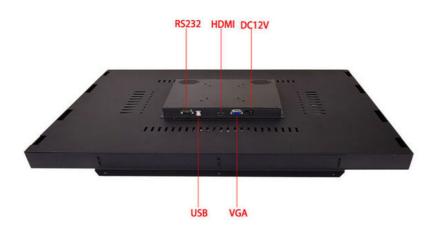

## More Images

#### Features:

Product Name: Gaming Infrared Touch Screen

Touch Technology: Infrared Touch Points: 10 Points Interface: USB

Resolution: 1920x1080 Aspect Ratio: 16:9

Experience gaming like never before with the Gaming Infrared Touch Screen. This Infrared Touch Screen provides accurate and precise touch points for up to 10 points, making it the perfect Game Touch Screen for competitive players. With a resolution of 1920x1080 and an aspect ratio of 16:9, the Gaming Infrared Touch Monitor provides stunning graphics and visuals for an immersive gaming experience. Connect easily with its USB interface and start gaming today!

#### **Technical Parameters:**

| Product Name     | Game Touch Screen               |
|------------------|---------------------------------|
| Touch Technology | Infrared (IR) Touch Frame Panel |
| Material         | Tempered Glass                  |
| Screen Size      | 27 Inches                       |
| Resolution       | 1920x1080                       |
| Aspect Ratio     | 16:9                            |
| Contrast Ratio   | 1000:1                          |
| Response Time    | 5ms                             |
| Refresh Rate     | 144Hz                           |
| Compatibility    | Windows, Mac, Linux             |
| Interface        | USB                             |