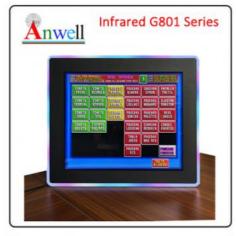

#### Features:

Product Name: 19inch Gaming Infrared Touch Screen Side+Edge LED Bezel

Screen Type: Infrared Touch Screen

Brightness: 300 Cd/m² Screen Size: 19 Inches

Operating Temperature: 0°C~40°C Side+Edge Led Bezel: Yes

This product features an **IR Touch Display** with an **Infrared Touch Screen Monitor** type. It also has a brightness of 300 Cd/m² and a screen size of 19 inches. The operating temperature range is from 0°C to 40°C. Additionally, this product has a side and edge LED bezel.