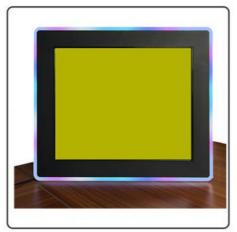

## **Product Description:**

One of the standout features of this gaming monitor is the Gaming Ambient Light. This feature adds a unique touch to your gaming setup by creating a colorful glow around the edges of the screen. The LED bezel adds to the gaming experience, making it feel like you are really in the game.

The contrast ratio of 1000:1 ensures that you get deep blacks and bright whites, making the images on the screen pop. This is especially important for gaming, as it allows you to see all the details in dark areas of the game. This gaming monitor is also equipped with an edge-lit LED backlighting system that makes colors more vivid and vibrant.