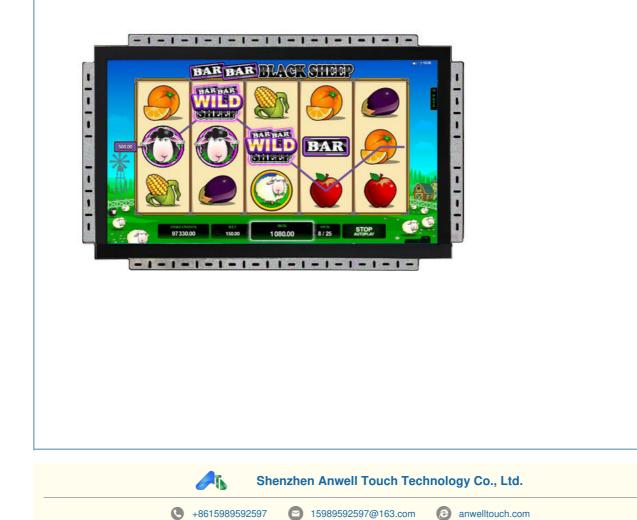

One of the key features of the Gaming Infrared Touch Screen is its high level of accuracy. This touch screen uses infrared technology to detect touch points, which means that it is able to detect the smallest movements and gestures. This makes it ideal for gaming, as it allows players to make precise movements and actions with ease.

Another great feature of the Gaming Infrared Touch Screen is its fast response time. With a response time of just 5ms, this touch screen is able to keep up with even the fastest movements and actions. This is important for gamers, as it ensures that there is no lag or delay between their actions and the response on the screen.