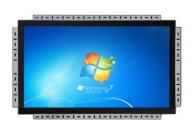

# 27 Gaming Touchscreen Monitor With 5ms Response Time 144Hz Refresh Rate And Infrared Touch

#### **Features:**

Product Name: 27INCH Gaming Infrared Touch Screen Touch Points: 1 Points Response Time: 5ms Touch Technology: Infrared Material: Tempered Glass Aspect Ratio: 16:9 Industrial Touch Screen Display Infrared Touch Frame High Brightness Touch Monitor

#### **Technical Parameters:**

| Product Attribute | Technical Specification   |
|-------------------|---------------------------|
| Product Name      | Embedded Touch Monitor    |
| Screen Size       | 27 Inches                 |
| Contrast Ratio    | 1000:1                    |
| Aspect Ratio      | 16:9                      |
| Refresh Rate      | 144Hz                     |
| Response Time     | 5ms                       |
| Touch Technology  | Infrared (IR Touch Frame) |
| Resolution        | 1920x1080                 |
| Touch Points      | 1 Points                  |
| Compatibility     | Windows, Mac, Linux       |
| Interface         | USB                       |