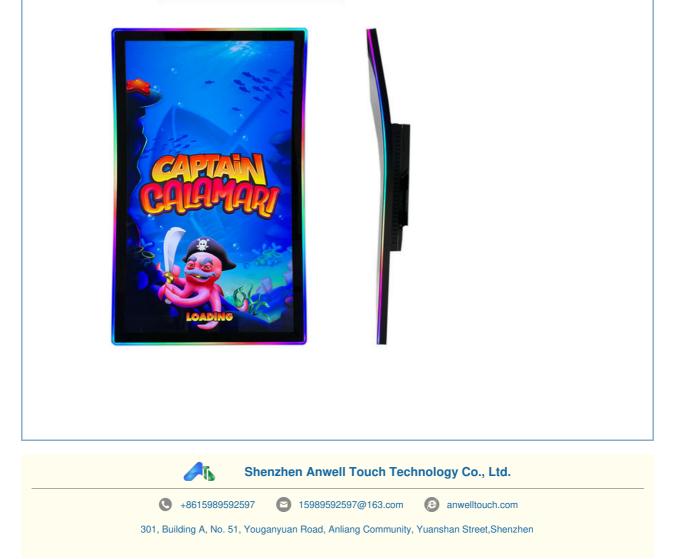

table for other applications such as graphic design, video editing, and watching movies. The curved screen and high resolution provide a more immersive viewing experience. The PCAP touch screen allows for more precise control when working with graphics, making it ideal for graphic designers and video editors. The high refresh rate and wide viewing angle make it perfect for watching movies and TV shows.

In summary, the Anwell Gaming PCAP Curved Touch Screen is a high-performance monitor that is perfect for gamers and other users who require a high-quality display. With its J shape touch screen, high resolution, and fast refresh rate, this monitor is perfect for a variety of gaming scenarios and other applications such as graphic design and video editing.



### 43inch J Curved PCAP touch